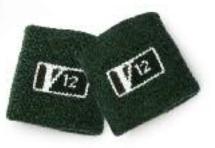

# **WristBands**

Available in three sizes, this highly absorbent double layer cotton wrist band can be knitted to incorporate your corporate image. The logo is part of the garment, making it more comfortable and longer lasting than