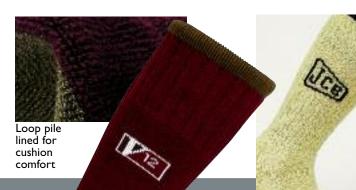

# **TECHNICAL SOCK FEATURES**

All Technical socks have the additional features of loop pile knit - providing cushioning and air circulation. Vent holes allow extra heat and moisture dispersal.

# emergency services & military...

Extra elastication over the instep and sock from moving and twisting down. ☐ In-Flex feature for instep comfort

☐ Instep support

Vent holes for extra air circulation

around the ankle help to prevent the

Tough reinforced heel & toe for long wear The In-Flex feature provides a smooth contour over the instep of the foot where other socks often crease and bunch up.